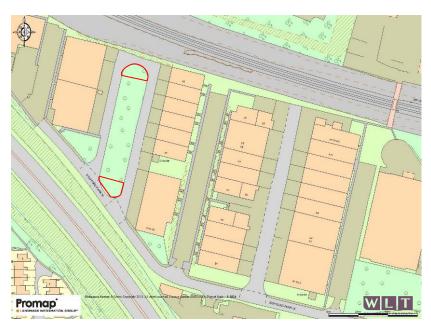

## AMENITY LAND – FOR SALE Stafford Park 15, Telford TF3 3BB Long Leasehold

///rapport.audit.tonal ///storage.village.pocketed

Plans for Illustrative Purposes Only

The land available is located at the centre of Stafford Park Industrial Estate. Telford Town Centre (inc Railway station) are both approximately 1 mile away. The M54 (J4) is approximately 1.4 miles away and the A442 dual carriageway is approximately 1.6 miles away.