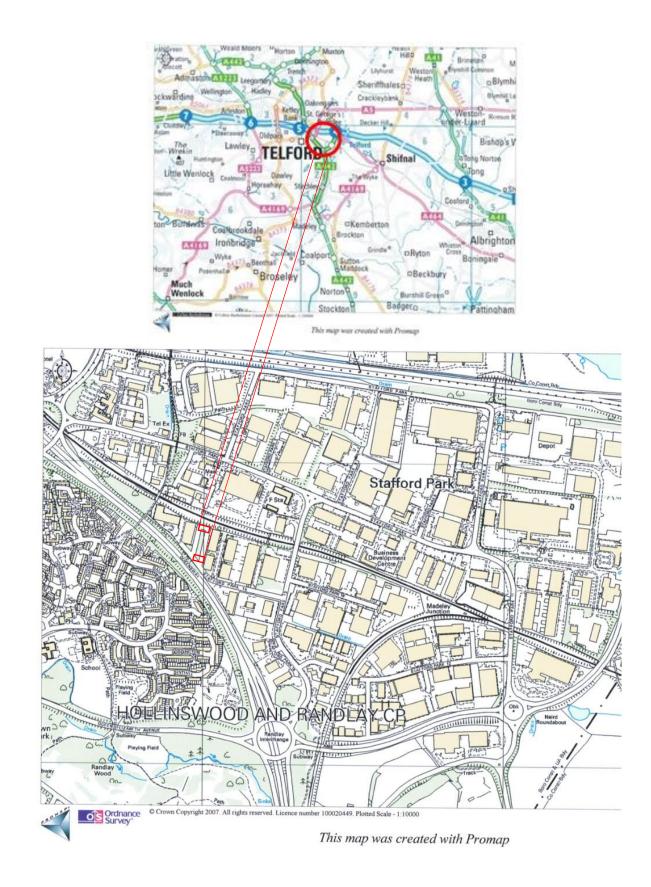

## AMENITY LAND – FOR SALE Stafford Park 15, Telford TF3 3BB Long Leasehold

///rapport.audit.tonal ///storage.village.pocketed

Plans for Illustrative Purposes Only

The land available is located at the centre of Stafford Park Industrial Estate. Telford Town Centre (inc Railway station) are both approximately 1 mile away. The M54 (J4) is approximately 1.4 miles away and the A442 dual carriageway is approximately 1.6 miles away.